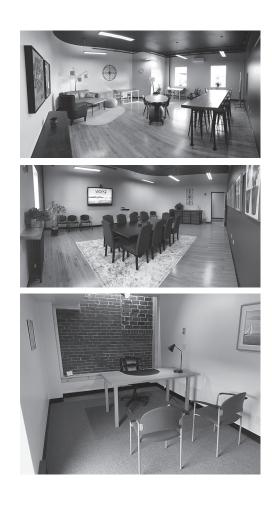

#### **Private Reservable Rooms** 9 hours/month FREE to members

Meeting Room (Suite 305, on Level 3) 515 sq.ft., up to 24 seats.

| Members (after free hours expire) | 25/hr   |
|-----------------------------------|---------|
| Members (after free hours expire) | 125/day |
| Non Members                       | 50/hr   |
| Non Members                       | 250/day |

**Newport Room** (Suite 207, on Level 2) 375 sq.ft., up to 30 seats. Manahawa (aftaw fwaa haywa aywaiwa)

| Members (after free hours expire) | 20/hr   |
|-----------------------------------|---------|
| Members (after free hours expire) | 100/day |
| Non Members                       | 40/hr   |
| Non Members                       | 200/day |

Perkin's Landing (Suite 203, on Level 2) 145 sq.ft. private furnished office with window. Members

| Hourly (after free hours expire) | 15 |
|----------------------------------|----|
| Daily (after free hours expire)  | 40 |
| Non Members                      |    |
| Hourly                           | 25 |
| Daily                            | 60 |